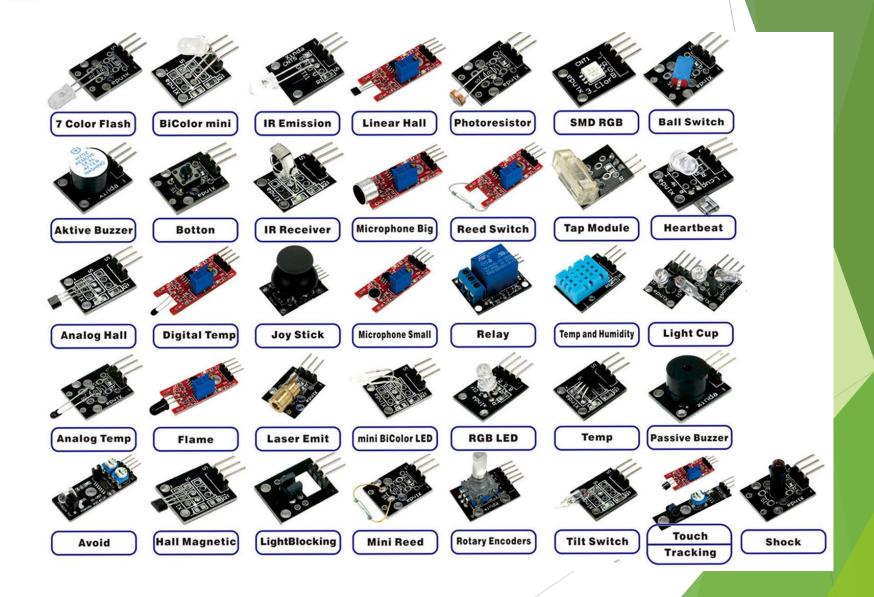

e to consume. On average, each cow generates about 200 MB of information per year.

#### IoT Architecture











**Integrated Application** 

Smart Grid

Green Building Smart Transport Env. Monitor











**Information Processing** 

Data Center

Search Engine Smart Decision Info. Security

Data Mining











WLAN

**Network Construction** 









**Sensing & Identification** 

GPS **Smart Device** 

RFID

Sensor

Sensor

### **IOT TECHNOLOGIES**

#### IoT Technologies

- (A) Hardware (Device)
- **Comm**unication Technology
- Protocols for IoT
- Software (IDE)
- Cloud Platforms

#### Implementing Smart Objects



Beaglebone black



Arduino Uno







Intel Galileo

Raspberry Pi

#### **Board Connection**



#### **Sensors and Actuators**



#### Sensors available in Market



#### IoT Technologies : Cloud (Sensing as-a-service Model)