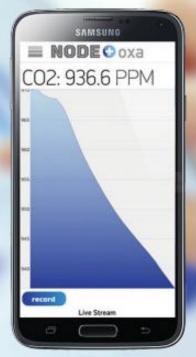

### Smart Weather Station

The Netatmo Weather Station allows you to use indoor temperature, relative humidity and CO2 readings to live in a healthier home.

http://www.netatmo.com/en-US/product/weather-station/