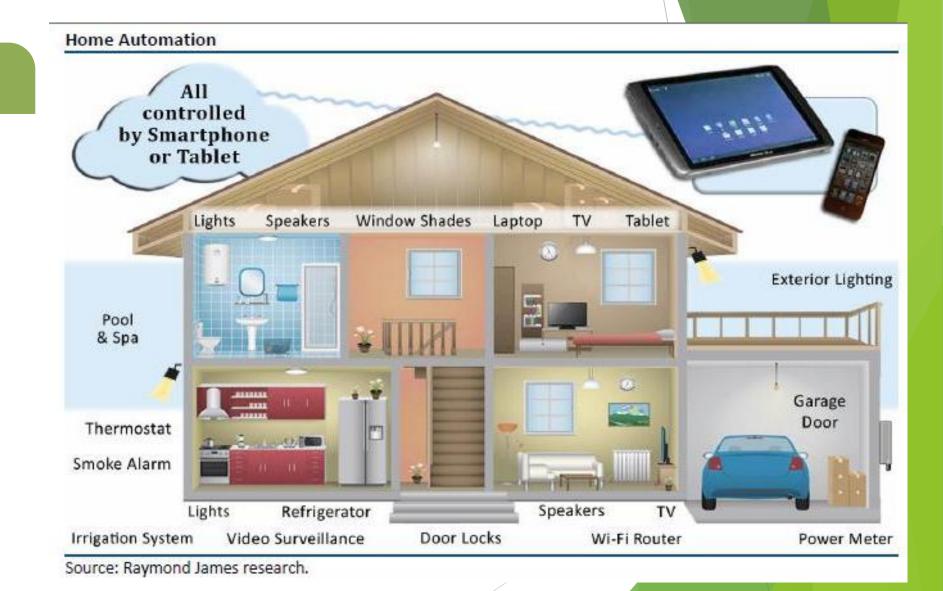

the Internet wasn't a computer, tablet, or mobile phone but an object, a Thing.

#### Idea: Move from Internet of People

→ Internet of Things



- Internet appears everywhere in the world
- It is primarily connection between people



Internet of Things is a plan to connect things also using the same medium

#### **Internet of Things - Evolution**



#### **ENCHANTED OBJECTS:**

• Technologist, David Rose has talked about Enchanted Objects and has categorised various objects drawn from fairy tales and fantasy literature in ways that apply as much to technological objects.

#### IOT: People connecting with Things



#### IoT: Things connecting with Things











- Complex and heterogeneous resources and networks

#### **APPLICATIONS OF IOT**

#### IoT Applications : Intelligent Home



#### HAPIfork

The HAPIfork is an electronic fork that helps you monitor and track your eating habits. It also alerts you with the help of indicator lights and gentle vibrations when you are eating too fast.



http://www.hapi.com/products-hapifork.asp

### MyVessyl Cup

It can hold 13 ounces of liquid. The battery takes 60 minutes to fully charge and will last for 5-7 days. Also has wire-free charging.



https://www.myvessyl.com/

Smart Egg Tray

Egg Minder syncs with your smartphone to tell you how many eggs you've got at home (up to 14 eggs) and when they're going bad.



Smart Lighting

Control your bulbs one at a time or altogether. Find just the right shade of white. Pick that perfect tone to match the moment. Or recreate any color from a photo.

http://meethue.com/

## Smart A/C