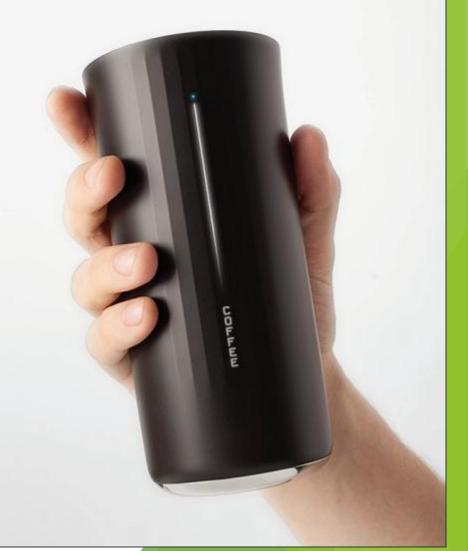

### MyVessyl Cup

It can hold 13 ounces of liquid. The battery takes 60 minutes to fully charge and will last for 5-7 days. Also has wire-free charging.

https://www.myvessyl.com/

Smart Egg Tray

Egg Minder syncs with your smartphone to tell you how many eggs you've got at home (up to 14 eggs) and when they're going bad.