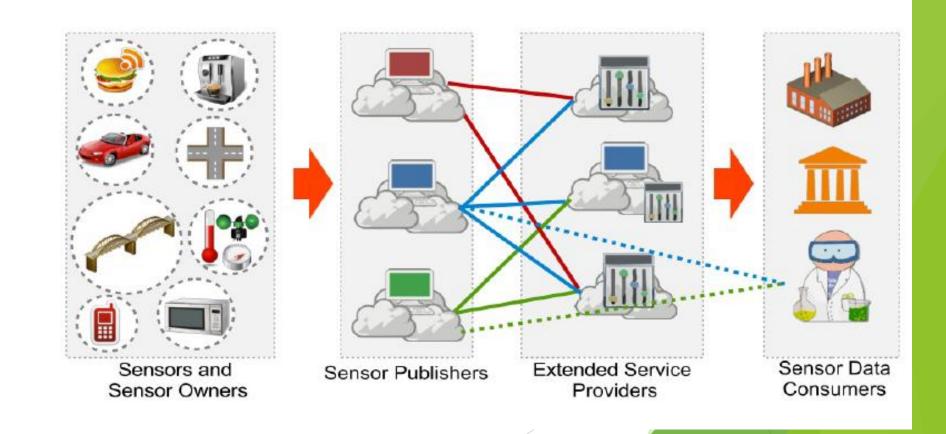

nformation per year.

#### IoT Architecture











**Integrated Application** 

Smart Grid

Green Building Smart Transport Env. Monitor











**Information Processing** 

Data Center

Search Engine Smart Decision Info. Security

Data Mining











WLAN

**Network Construction** 









**Sensing & Identification** 

GPS **Smart Device** 

RFID

Sensor

Sensor

### **IOT TECHNOLOGIES**

#### IoT Technologies

- (A) Hardware (Device)
- **Comm**unication Technology
- Protocols for IoT
- Software (IDE)
- Cloud Platforms

#### Implementing Smart Objects



Beaglebone black



Arduino Uno







Intel Galileo

Raspberry Pi

#### **Board Connection**



#### **Sensors and Actuators**



#### Sensors available in Market



#### IoT Technologies : Cloud (Sensing as-a-service Model)