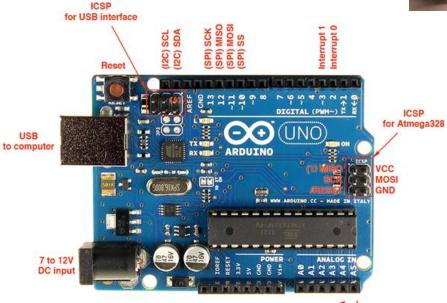

#### Implementing Smart Objects

Beaglebone black

Arduino Uno

Intel Galileo

Raspberry Pi