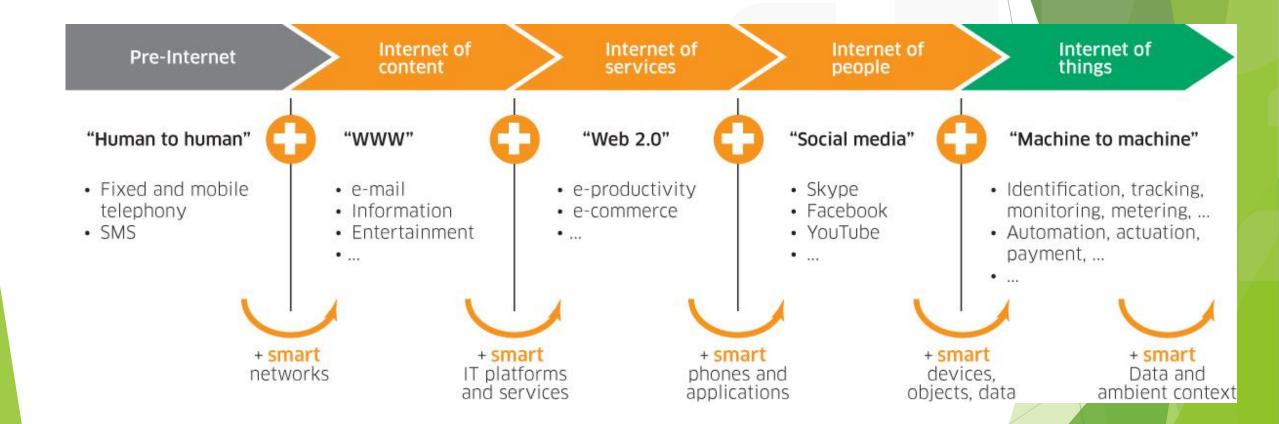

#### Idea: Move from Internet of People

→ Internet of Things

- Internet appears everywhere in the world
- It is primarily connection between people

Internet of Things is a plan to connect things also using the same medium

#### **Internet of Things - Evolution**