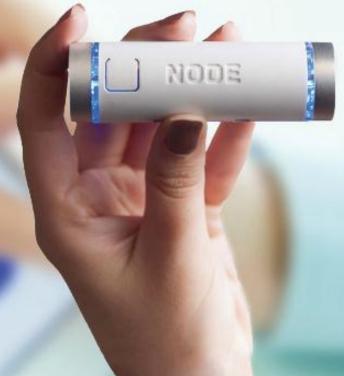

## Analyze with NODE+

Analyze speed, acceleration, movement, direction, shock, tilt, magnetic fields, and more.

http://variableinc.com