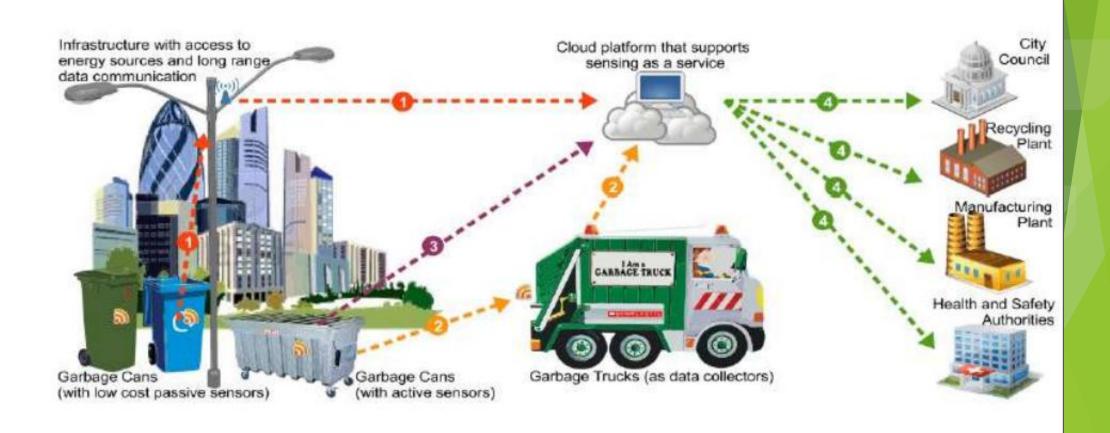

### Efficient Waste Management in Smart Cities Supported by the Sensing-as-a-Service

## Smart Garbage Cans

BigBelly alerts when it needs to be emptied so smarter collection decisions can be made.

http://www.bigbelly.com/solutions/stations/smartbelly/

Bitponics gives data on plants and conditions surrounding them for better gardening.