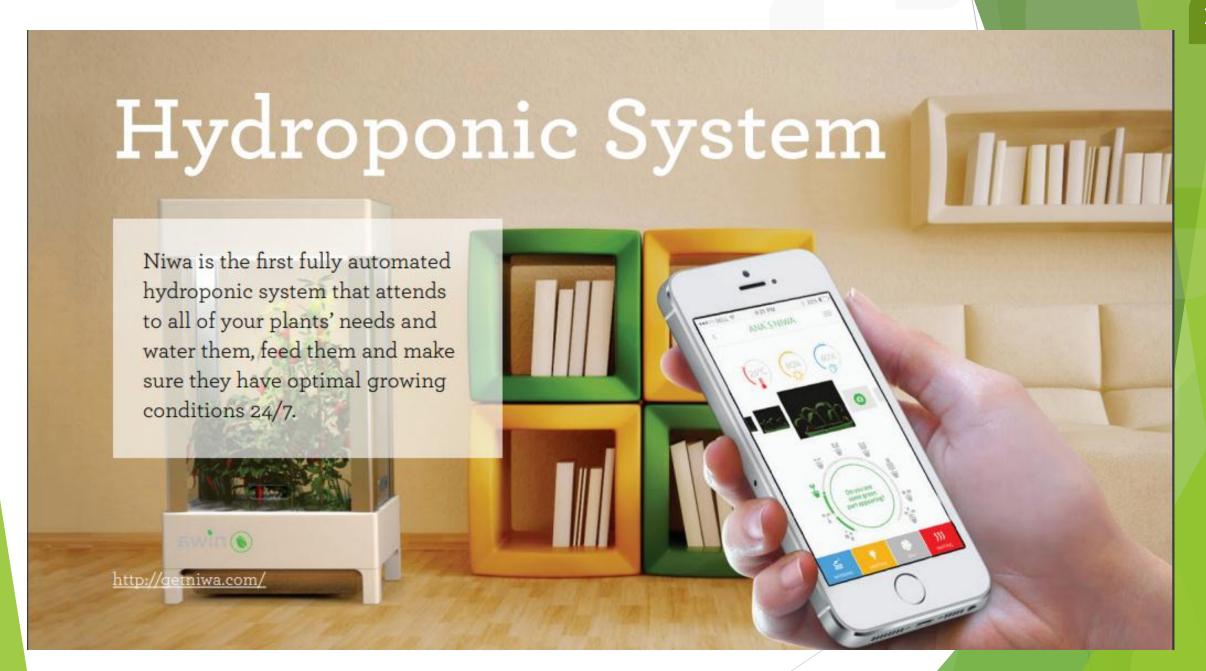

## Smart Garbage Cans

BigBelly alerts when it needs to be emptied so smarter collection decisions can be made.

http://www.bigbelly.com/solutions/stations/smartbelly/

Bitponics gives data on plants and conditions surrounding them for better gardening.