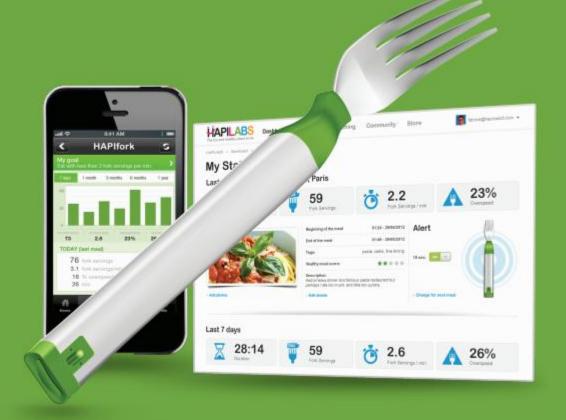

#### HAPIfork

The HAPIfork is an electronic fork that helps you monitor and track your eating habits. It also alerts you with the help of indicator lights and gentle vibrations when you are eating too fast.

http://www.hapi.com/products-hapifork.asp