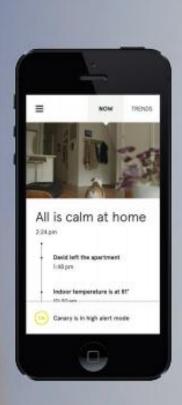

### Smart Home Security

Canary is a complete security system packed into a single, device. It adapts to your home over time and sends intelligent notifications with HD video directly to your smartphone.

http://canary.is/

Smart Pet Game

CleverPet is a smart WiFiconnected game console for your dog. Automatically entertain and educate your dog, even when she's home alone.

http://getcleverpet.com/