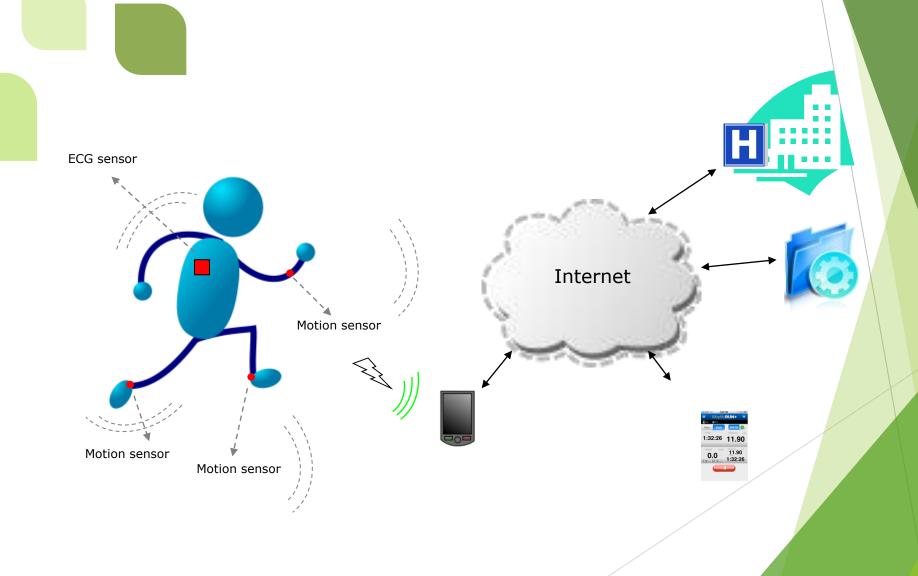

## Glucose Monitoring

A cellular-powered glucose meter transmits each test result to a secure server and provides instant feedback and coaching to patients. This equips doctors, nurses, diabetes educators with real-time clinical data.