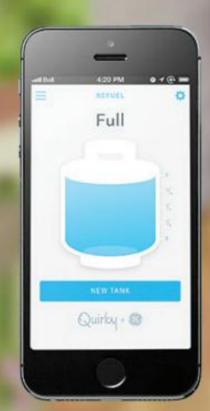

### Smart Propane Tank

This super smart propane tank gauge connects to an app on your mobile device so no matter where you are, you'll always know when it's time to refuel.

http://www.quirky.com/shop/732-refuel-smart-propane-tank-gauge