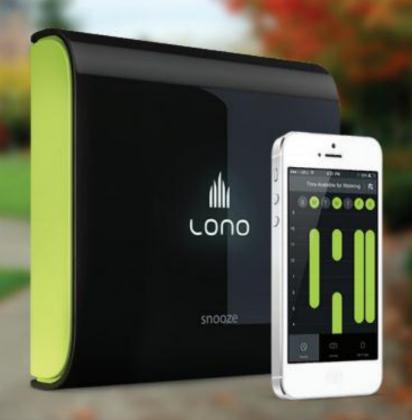

## Smart Sprinkler Control

Lono lets you control your sprinkler system anywhere, anytime with your smart phone. And the things that should be automated, finally are.

http://lono.io/