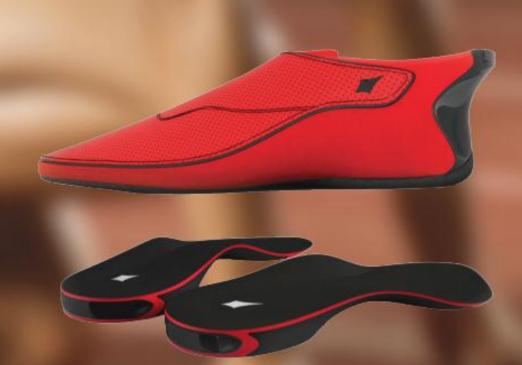

### Bluetooth-Enabled Insoles

Shares navigation, directions and orientation.

http://lechal.com/products.html