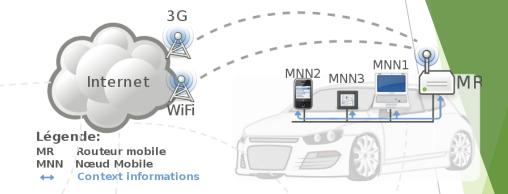

#### IOT: People connecting with Things

#### IoT: Things connecting with Things

- Complex and heterogeneous resources and networks