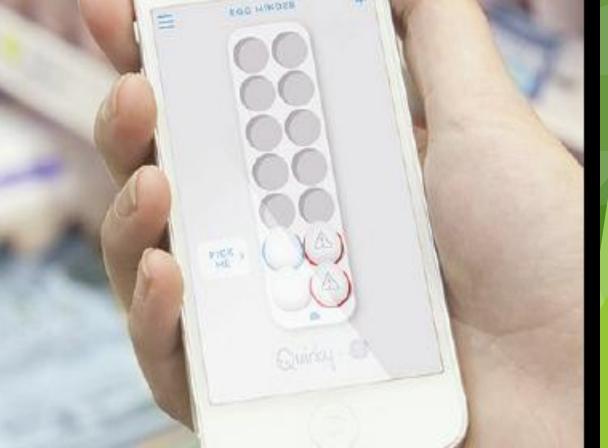

### MyVessyl Cup

It can hold 13 ounces of liquid. The battery takes 60 minutes to fully charge and will last for 5-7 days. Also has wire-free charging.

https://www.myvessyl.com/

Smart Egg Tray

Egg Minder syncs with your smartphone to tell you how many eggs you've got at home (up to 14 eggs) and when they're going bad.