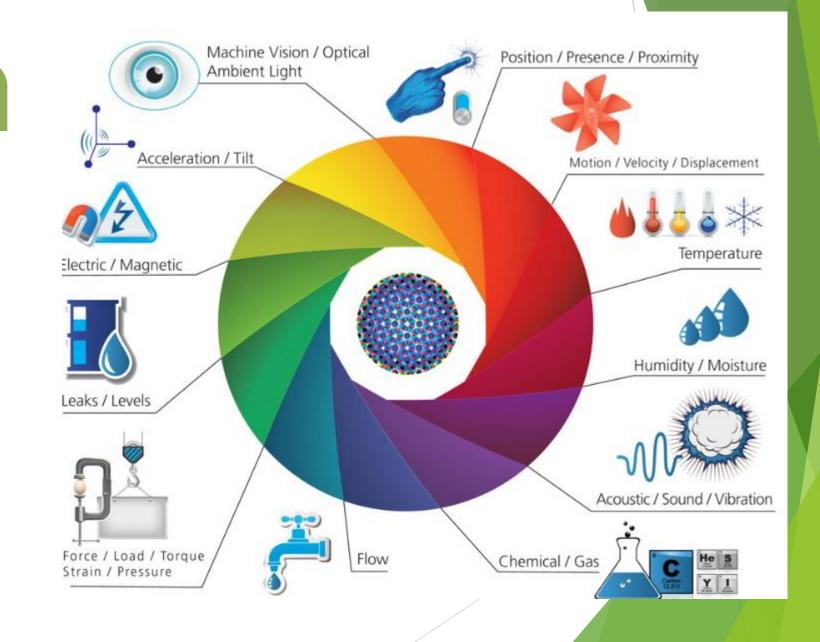

ul supply of milk and meat for people to consume. On average, each cow generates about 200 MB of information per year.

#### IoT Architecture











**Integrated Application** 

Smart Grid

Green Building Smart Transport Env. Monitor











**Information Processing** 

Data Center

Search Engine Smart Decision Info. Security

Data Mining











WLAN

**Network Construction** 









**Sensing & Identification** 

GPS **Smart Device** 

RFID

Sensor

Sensor

### **IOT TECHNOLOGIES**

#### IoT Technologies

- (A) Hardware (Device)
- **Comm**unication Technology
- Protocols for IoT
- Software (IDE)
- Cloud Platforms

#### Implementing Smart Objects



Beaglebone black



Arduino Uno







Intel Galileo

Raspberry Pi

#### **Board Connection**



#### **Sensors and Actuators**



#### Sensors available in Market



#### IoT Technologies : Cloud (Sensing as-a-service Model)