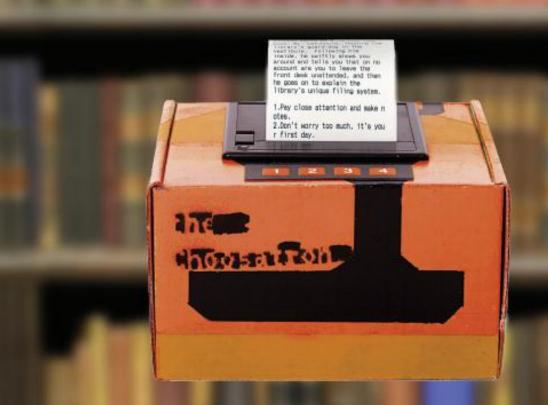

### Fiction Arcade Machine

The Choosatron is a fun kit that assembles into a small interactive fiction game box, great for social reading and playing. As you play, you make decisions that affect the outcome of the story, and is printed on a paper scroll.

http://choosatron.com/