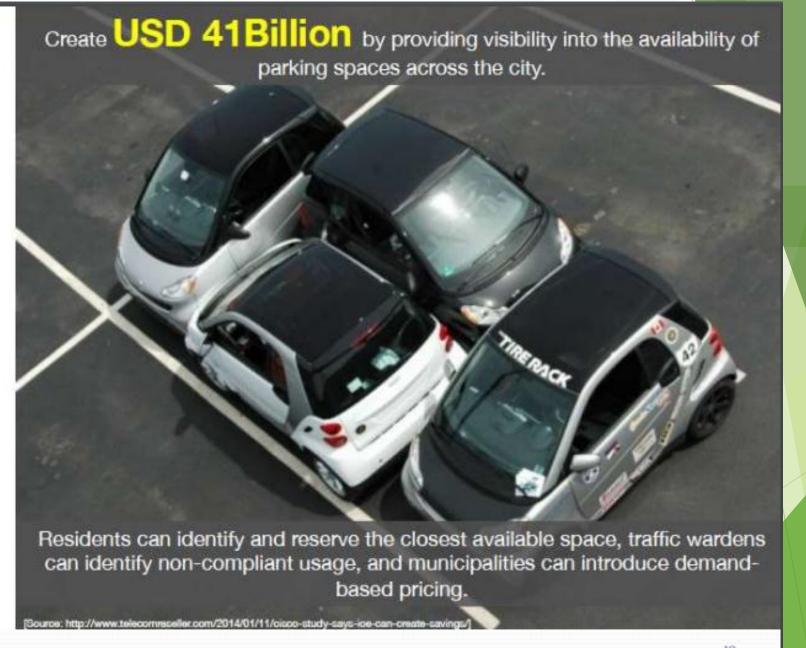

ock and unlock your home using your smart phone, bluetooth keyring or computer.

http://www.geniesmartlock.com/index.php

## Nod

Nod transforms your movements into commands. It brings the world around you to life, as you control everything from your laptop to your living room lights with a wave of your hand.

https://hellonod.com/

## Smart Socks

Socks infused with proprietary
100% textile sensors. They are
paired with a Bluetooth Smart
cool and detachable anklet
that delivers accuracy in step
counting, speed, calories, altitude
and distance tracking.







http://store.sensoriafitness.com



## Smart Bike

Valour by Vanhawks gives directions, reroutes to avoid traffic, and tracks riding metrics.



### Efficient Waste Management in Smart Cities Supported by the Sensing-as-a-Service





### Sensors in even the holy cow!



In the world of IoT, even the cows will be connected and monitored. Sensors are implanted in the ears of cattle. This allows farmers to monitor cows' health and track their movements, ensuring a healthier, more plentiful supply of milk and meat for people to consume. On average, each cow generates about 200 MB of information per year.

#### IoT Architecture











**Integrated Application** 

Smart Grid

Green Building Smart Transport Env. Monitor











**Information Processing** 

Data Center

Search Engine Smart Decision Info. Security

Data Mining











WLAN

**Network Construction** 









**Sensing & Identification** 

GPS **Smart Device** 

RFID

Sensor

Sensor

### **IOT TECHNOLOGIES**

#### IoT Technologies

- (A) Hardware (De