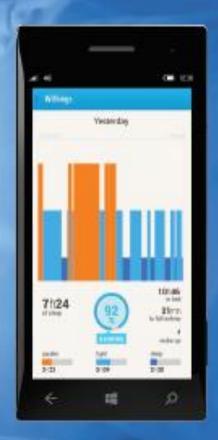

## Smart Sleep System

Visualize your sleep cycles, understand what wakes you up, and compare nights. From the palm of your hand you can control your personalized wakeup, and fall-asleep programs.

http://www.withings.com/us/withings-aura.html