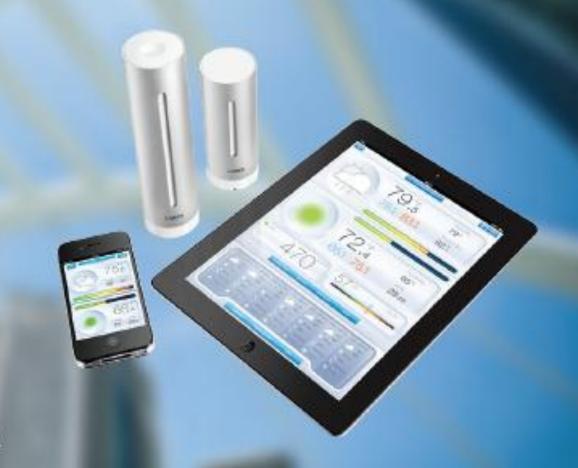

### Smart Weather Station

The Netatmo Weather Station allows you to use indoor temperature, relative humidity and CO2 readings to live in a healthier home.

http://www.netatmo.com/en-US/product/weather-station/