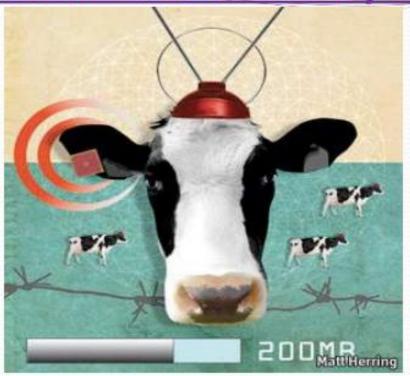

### Sensors in even the holy cow!

In the world of IoT, even the cows will be connected and monitored. Sensors are implanted in the ears of cattle. This allows farmers to monitor cows' health and track their movements, ensuring a healthier, more plentiful supply of milk and meat for people to consume. On average, each cow generates about 200 MB of information per year.