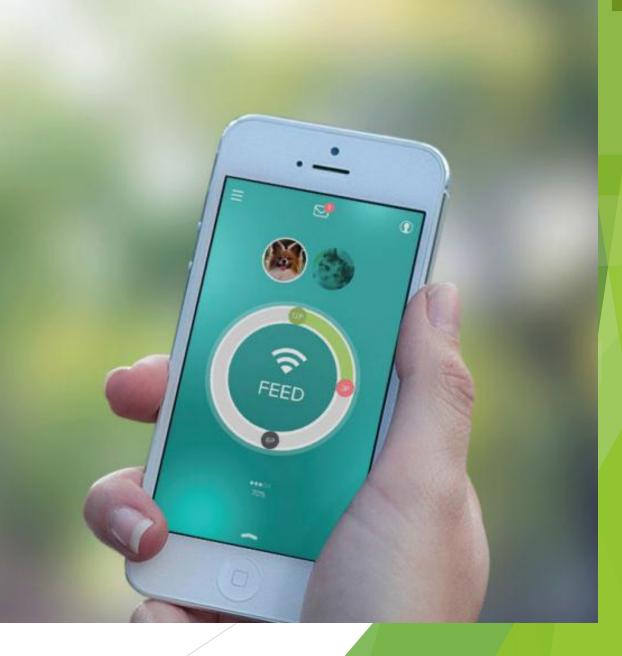

# Petnet

Petnet will control your pet's feeding from anywhere and tracks their nutrition.

http://www.petnet.io/